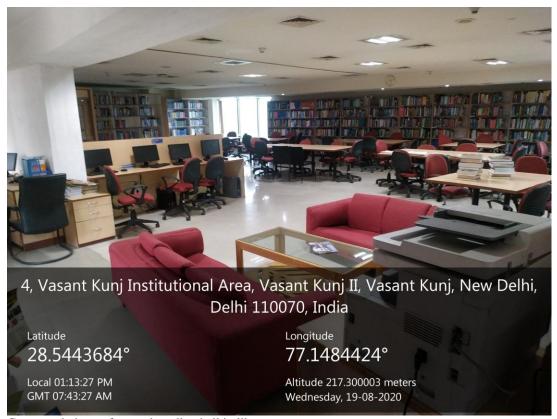

Number of students: Number of computers = 551: 35

Student-Computer Ratio= 15:1

Geotagged photo of IT lab

Geotagged photo of one reading room in library

Geotagged photo of second reading hall in library

Importer Exporter Code: 5196000691 Dt 25.09.1996 TIN: 33892205673 Dt 18/01/2012 CST REG NO: 977086 Dt 18/01/2012 Service Tax No: AAACH1925QST002 PAN NO: AAACH1925Q SEZ License No: F. No.8/1/2007 SIPCOT SEZ dated 8th Jan 2007:,Renewel ref. No.8/1/2007/SIPCOT-SEZ, DT.31.8.2012., Merger ref. F. No. 8/1/2007/SIPCOT-SEZ, dated 14.10.14