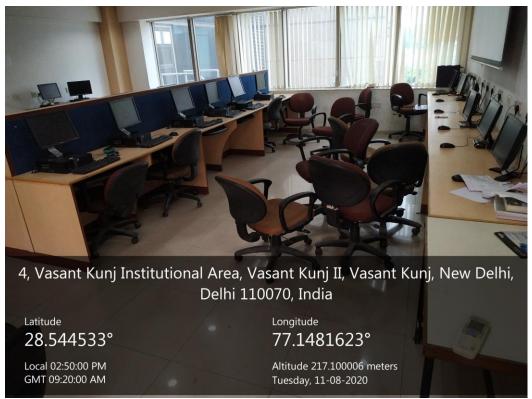

Number of students: Number of computers = 551: 35

Student-Computer Ratio= 15:1

Geotagged photo of IT lab

Geotagged photo of one reading room in library

Geotagged photo of second reading hall in library

Importer Exporter Code: 5196000691 Dt 25.09.1996 TIN: 33892205673 Dt 18/01/2012 CST REG NO: 977086 Dt 18/01/2012 Service Tax No: AAACH1925QST002 PAN NO: AAACH1925Q SEZ License No: F. No.8/1/2007 SIPCOT SEZ dated 8th Jan 2007:,Renewel ref. No.8/1/2007/SIPCOT-SEZ, DT.31.8.2012., Merger ref. F. No. 8/1/2007/SIPCOT-SEZ, dated 14.10.14