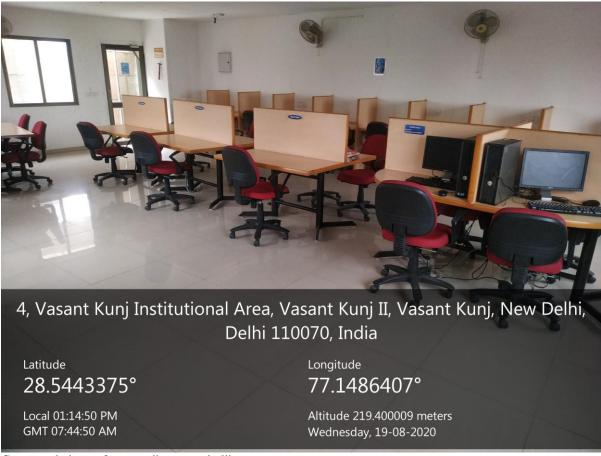

Number of students: Number of computers = 551: 35

Student-Computer Ratio= 15:1

Geotagged photo of IT lab

Geotagged photo of one reading room in library

Geotagged photo of second reading hall in library

Importer Exporter Code: 5196000691 Dt 25.09.1996 TIN: 33892205673 Dt 18/01/2012 CST REG NO: 977086 Dt 18/01/2012 Service Tax No: AAACH1925QST002 PAN NO: AAACH1925Q SEZ License No: F. No.8/1/2007 SIPCOT SEZ dated 8th Jan 2007:,Renewel ref. No.8/1/2007/SIPCOT-SEZ, DT.31.8.2012., Merger ref. F. No. 8/1/2007/SIPCOT-SEZ, dated 14.10.14