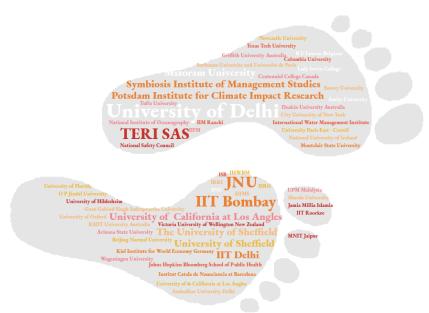

| 5.2.3            | Percentage of recently-graduated students who have progressed to higher education (previous graduating batch)                                                                                                                                                           | 15 |
|------------------|-------------------------------------------------------------------------------------------------------------------------------------------------------------------------------------------------------------------------------------------------------------------------|----|
| Q <sub>n</sub> M | 5.2.3.1: Number of outgoing students progressing to higher education                                                                                                                                                                                                    |    |
|                  | Data Requirement : (As per Data Template) Number of students proceeding from  • UG to PG  • PG to MPhil  • PG to PhD  • MPhil to PhD  • PhD to Post-doctoral Formula:  Number of outgoing  students progressing to higher education Total number of final year students |    |
|                  | <ul> <li>File Description (Upload)</li> <li>Upload supporting data for student/alumni</li> <li>Any additional information</li> <li>Details of student progression to higher education (Data Template)</li> </ul>                                                        |    |

## **Data Template**

| Name of student enrolling for higher education  1 MSc-Eco University of Florida PhD (Economic PhD (Natural Resou | admitted to |
|------------------------------------------------------------------------------------------------------------------|-------------|
| higher education University of Florida PhD (Economic PhD)                                                        |             |
| 1 MSc-Eco University of Florida PhD (Economi                                                                     |             |
| · · · · · · · · · · · · · · · · · · ·                                                                            |             |
| DhD (Natural Pascu                                                                                               | ics)        |
| T IID (Natural Resou                                                                                             | irces and   |
| 1 MSc-Eco Amity University Sustainable Develo                                                                    | opment)     |
| Advanced Studies pr                                                                                              | rogram in   |
| MBA Kiel Institute for World Economy, International econom                                                       | nic Policy  |
| 1 (Infrastructure) Germany Research                                                                              | •           |
| 1 MBA(BS) University of California, Los Angles Global Career Cou                                                 | ınsellor    |
| Potsdam Institute for Climate Impact                                                                             |             |
| 1 MSc(Geo) Research PhD                                                                                          |             |
| 1 MA(SDP) Griffith University, Queensland, Australia PhD                                                         |             |
| 1 MA(SDP) IIT Bombay PhD                                                                                         |             |
| 1 MSc(PBT) Delhi University PhD (botany                                                                          | 7)          |
| 1 MSc(PBT) University of California, Los Angles Global Career Cou                                                | insellor    |
| Potsdam Institute for Climate Impact                                                                             |             |
| 1 MSc(PBT) Research PhD                                                                                          |             |
| 1 LLM TERI SAS PhD                                                                                               |             |
| 1 LLM Guru Gobind Singh Indraprastha University PhD                                                              |             |
| 1 MSC(WSG) Lady Irwin Collage Student                                                                            |             |
| 1 Mtech(REEM) IIT Bombay PhD                                                                                     |             |
| 1 MSc-ESRM University of California PhD (Geography De                                                            | partment)   |
| Master of Professiona                                                                                            | l Business  |
| 1 MTech-REEM Wellington, New Zealand Analysis                                                                    |             |
| 1 MSc-PBT City University, New York PhD (Biology-Plant                                                           | Sciences)   |
| National Institute of Plant Genome                                                                               |             |
| 1 MSc-PBT Research(NIPGR) PhD                                                                                    |             |
| 1 MSc-ESRM Mizoram University PhD                                                                                |             |
| German Chancellor Fel                                                                                            | lowship (by |
| Alexander Von Hu                                                                                                 |             |
| 1 MA (SDP) University of Hildesheim Foundation                                                                   | )           |
| MSC( Sustainable                                                                                                 | water       |
| 1 MSc (ESRM) Tufts University, Massachusetts, USA Management                                                     | t)          |
| 1 MA (SDP) Sorbonne Universite and Universite de PhD (Epidemio                                                   | logy)       |