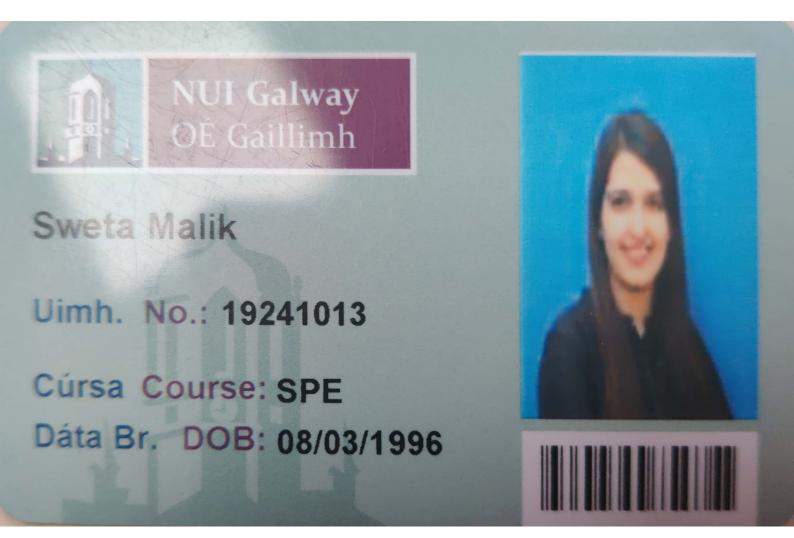

| 5.2.3            | Percentage of recently-graduated students who have progressed to higher education (previous graduating batch)                                                                                                                                                           | 15 |
|------------------|-------------------------------------------------------------------------------------------------------------------------------------------------------------------------------------------------------------------------------------------------------------------------|----|
| Q <sub>n</sub> M | 5.2.3.1: Number of outgoing students progressing to higher education                                                                                                                                                                                                    |    |
|                  | Data Requirement : (As per Data Template) Number of students proceeding from  • UG to PG  • PG to MPhil  • PG to PhD  • MPhil to PhD  • PhD to Post-doctoral Formula:  Number of outgoing  students progressing to higher education Total number of final year students |    |
|                  | <ul> <li>File Description (Upload)</li> <li>Upload supporting data for student/alumni</li> <li>Any additional information</li> <li>Details of student progression to higher education (Data Template)</li> </ul>                                                        |    |